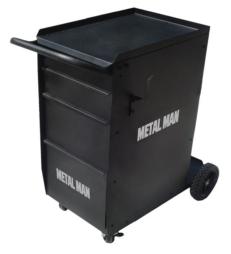

# **Deluxe Welding Cabinet**

#### Description

The Deluxe Welding cabinet provides an integrated all-in-one solution for portable welder or plasma cutting applications. It is designed for the welder or plasma cutter to sit on top of the cabinet. It includes 4 drawers on ball bearing slides. The bottom drawer is 9 inches deep and can fit a typical welding helmet. There is a 6 inch deep drawer that works well for storing extra welding wire or safety gear. A 3 inch drawer provides plenty of space for all your welding related tools. The one inch top drawer is sectioned off and a convenient place to store all your

consumables. The top shelf is 14 inches wide and 20 inches deep and is 33 inches from the floor, putting the machine controls at a comfortable operating height. A 17 inch wide base, 7 inch rear wheels and locking front casters make this cart stable and easy to maneuver. Store up to 7 1/2 inch diameter bottles in the cylinder rack. Maximum loading capacity is 150Lbs.