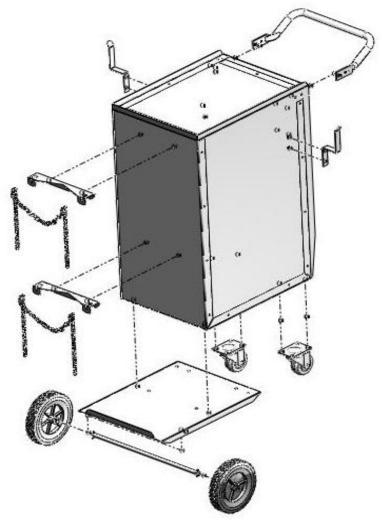

### **Assembly Diagram**

## Assembly

| 1. | Place cabinet<br>Up Side<br>Down<br>On Floor                                                                 |       |                                                                                               |
|----|--------------------------------------------------------------------------------------------------------------|-------|-----------------------------------------------------------------------------------------------|
| 2. | Install bottom<br>Using the 8<br>small<br>mounting<br>holes at the<br>back of the<br>cabinet                 | 0 \$0 | Use 10 mm<br>hex head bolt<br>along with<br>small lock<br>washer and<br>small flat<br>washer. |
| 3. | Install Casters<br>using the 8<br>large<br>mounting<br>holes at the<br>front of the<br>cabinet               | 010   | Use 13 mm<br>hex head bolt<br>along with<br>large lock<br>washer and<br>large flat<br>washer. |
| 4. | Slide axle<br>through round<br>openings in<br>the installed<br>bottom.                                       |       |                                                                                               |
| 5. | Install wheel<br>to both sides.                                                                              | 10    | Use flat<br>washer and<br>cotter pin to<br>secure<br>wheel.                                   |
| 6. | Flip cabinet<br>onto its<br>wheels and<br>install cable<br>holders to<br>mounting<br>holes on both<br>sides. | 0 \$0 | Use 10 mm<br>hex head bolt<br>along with<br>small lock<br>washer and<br>small flat<br>washer. |

# Assembly (Continued)

| 7.  |            | Install both<br>gas racks to<br>small<br>mounting<br>holes on back<br>of cabinet | 0 \$0 | Use 10 mm<br>hex head bolt<br>along with<br>small lock<br>washer and<br>small flat<br>washer. |
|-----|------------|----------------------------------------------------------------------------------|-------|-----------------------------------------------------------------------------------------------|
| 8.  |            | Locate handle<br>slots in front<br>of cabinet on<br>both sides of<br>unit.       |       |                                                                                               |
| 9.  |            | Slide handle<br>into slots                                                       |       |                                                                                               |
| 10. | 0+ sm<br>+ | Secure<br>handle                                                                 | 0 \$0 | Use 10 mm<br>hex head bolt<br>along with<br>small lock<br>washer and<br>small flat<br>washer. |
| 11. | R.         | Install<br>securement<br>chains to gas<br>racks                                  |       |                                                                                               |