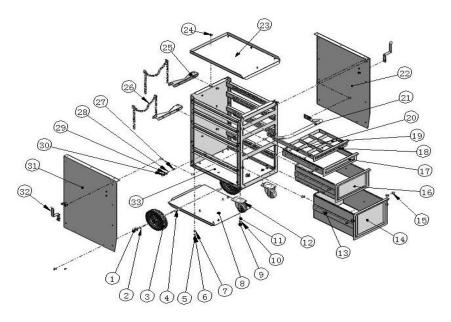

### **Repair Parts List**

| Reference<br>number | Description   | Part number    | Qty |
|---------------------|---------------|----------------|-----|
| 1                   | Cotter Pin    | 2.06.21.102    | 2   |
| 2                   | Washer        | 2.06.17.020    | 2   |
| 3                   | Wheel         | 2.05.07.702    | 2   |
| 4                   | Axle          | 1.1.03.01.0081 | 1   |
| 5                   | Hex Bolt      | 2.06.01.922    | 20  |
| 6                   | Spring Washer | 2.06.18.016    | 20  |
| 7                   | Washer        | 2.06.17.017    | 20  |
| 8                   | Bottom        | 1.1.01.04.0306 | 1   |
| 9                   | Hex Bolt      | 2.06.01.935    | 8   |
| 10                  | Spring Washer | 2.06.18.017    | 8   |

|    |                    | Deluxe Welding Cabinet |        |  |
|----|--------------------|------------------------|--------|--|
|    |                    |                        |        |  |
| 11 | Washer             | 2.06.17.018            | 8      |  |
| 12 | Caster             | 2.05.07.321            | 2      |  |
| 13 | 3 Drawer Slide     | 2.08.07.111            | 3 sets |  |
| 14 | Drawer 4           | 1.1.02.01.1942         | 1      |  |
| 15 | Nut                | 2.06.14.407            | 22     |  |
| 16 | Drawer 3           | 1.1.02.01.1941         | 1      |  |
| 17 | Drawer 2           | 1.1.02.01.1940         | 1      |  |
| 18 | Drawer 1           | 1.1.02.01.1939         | 1      |  |
| 19 | Drawer divider     | 1.1.02.01.1943         | 1      |  |
| 20 | 2 Drawer Slide     | 2.08.07.112            | 1 set  |  |
| 21 | Handle             | 1.1.02.01.1944         | 1      |  |
| 22 | Right Side Plate   | 1.1.01.02.0330         | 1      |  |
| 23 | Тор                | 1.1.01.01.0293         | 1      |  |
| 24 | Self-tapping Screw | 2.06.03.505            | 29     |  |
| 25 | Gas Rack           | 1.1.01.04.0304         | 2      |  |
| 26 | Chain              | 2.01.29.020            | 2      |  |
| 27 | Screw              | 2.06.08.616            | 46     |  |
| 28 | Washer             | 2.06.17.015            | 46     |  |
| 29 | Spring Washer      | 2.06.18.014            | 46     |  |
| 30 | Hex Bolt           | 2.06.14.642            | 24     |  |
| 31 | Left Side Plate    | 1.1.01.02.0331         | 1      |  |
| 32 | Bracket            | 1.1.02.01.1945         | 2      |  |
| 33 | Box                | 1.1.01.04.0302         | 1      |  |
|    |                    |                        |        |  |