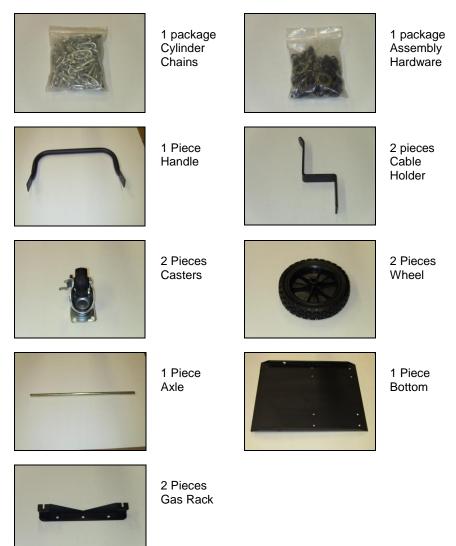

#### Package Contents

Please check the contents of your package. These contents are stored inside the cabinet drawers.

## Assembly

| 1. | Place cabinet<br>Up Side<br>Down<br>On Floor                                                                 |       |                                                                                               |
|----|--------------------------------------------------------------------------------------------------------------|-------|-----------------------------------------------------------------------------------------------|
| 2. | Install bottom<br>Using the 8<br>small<br>mounting<br>holes at the<br>back of the<br>cabinet                 | 0 \$0 | Use 10 mm<br>hex head bolt<br>along with<br>small lock<br>washer and<br>small flat<br>washer. |
| 3. | Install Casters<br>using the 8<br>large<br>mounting<br>holes at the<br>front of the<br>cabinet               | 010   | Use 13 mm<br>hex head bolt<br>along with<br>large lock<br>washer and<br>large flat<br>washer. |
| 4. | Slide axle<br>through round<br>openings in<br>the installed<br>bottom.                                       |       |                                                                                               |
| 5. | Install wheel<br>to both sides.                                                                              | 10    | Use flat<br>washer and<br>cotter pin to<br>secure<br>wheel.                                   |
| 6. | Flip cabinet<br>onto its<br>wheels and<br>install cable<br>holders to<br>mounting<br>holes on both<br>sides. | 0 \$0 | Use 10 mm<br>hex head bolt<br>along with<br>small lock<br>washer and<br>small flat<br>washer. |

# Assembly (Continued)

| 7.  |            | Install both<br>gas racks to<br>small<br>mounting<br>holes on back<br>of cabinet | 0 \$0 | Use 10 mm<br>hex head bolt<br>along with<br>small lock<br>washer and<br>small flat<br>washer. |
|-----|------------|----------------------------------------------------------------------------------|-------|-----------------------------------------------------------------------------------------------|
| 8.  |            | Locate handle<br>slots in front<br>of cabinet on<br>both sides of<br>unit.       |       |                                                                                               |
| 9.  |            | Slide handle<br>into slots                                                       |       |                                                                                               |
| 10. | 0+ sm<br>+ | Secure<br>handle                                                                 | 0 \$0 | Use 10 mm<br>hex head bolt<br>along with<br>small lock<br>washer and<br>small flat<br>washer. |
| 11. | R.         | Install<br>securement<br>chains to gas<br>racks                                  |       |                                                                                               |